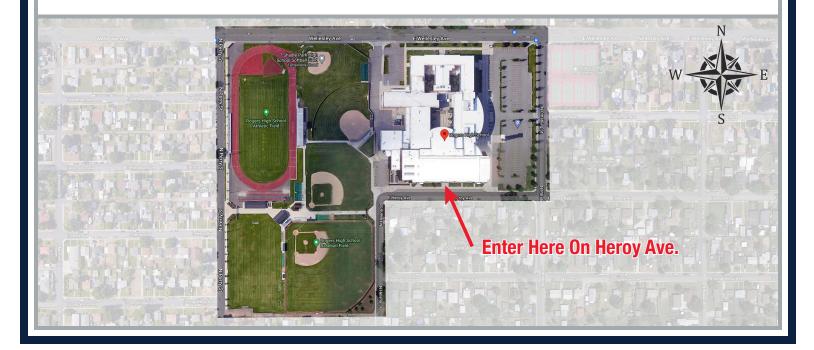

## **Location:**

John R Rogers H.S. GYM 1622 E Wellesley Ave, Spokane, WA 99207 (Enter through door on South side of GYM)